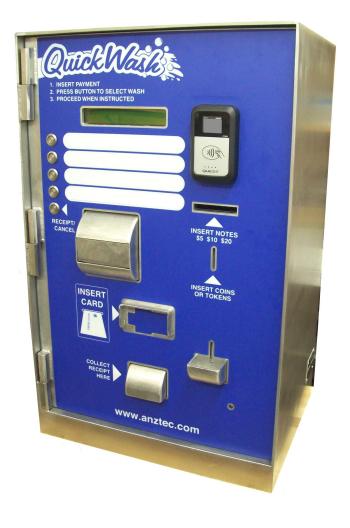

## **Quest CT400 Contactless Reader Retrofit**

Anztec is pleased to announce the addition of a new retrofit kit to the product range. The CT400 Retrofit Kit allows a Quest CT400 contactless card reader to be added to an existing Anztec Quick Wash entry system.

A major feature of this kit is a totally new transaction processing module allowing an unparalleled level of connectivity and control. The Merlin 2 at the heart of this solution allows all configuration and management of the machine to be performed via the Anztec online interface over a local area network or the Internet.

- The kit includes a Quest CT400 card reader, Merlin 2 transaction processing module, cabinet blanking panels, all required cables and a software update for your existing machine.
- Provides an EMV compliant credit card solution.
- Allows setup and configuration to easily be performed online.
- Adds significant functionality with extended performance logs and time based pricing features.
- For QW-5956A and QW-5956B entry systems quote Anztec part number 50-000265.