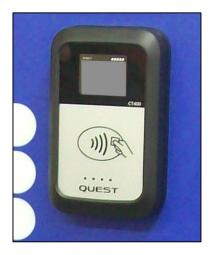

## **Quest CT400 Contactless Reader Retrofit**

Anztec is pleased to announce the addition of a new retrofit kit to the product range. The CT400 Retrofit Kit allows a Quest CT400 contactless card reader to be added to an existing Anztec Quick Wash entry system.

- The kit includes a Quest CT400 card reader, Merlin 2 transaction processing module, cabinet blanking panels, all required cables and a software update for your existing machine.
- Provides an EMV compliant credit card solution.
- Allows setup and configuration to easily be performed online.
- Adds significant functionality with extended performance logs and time based pricing features.
- For QW-5956A and QW-5956B entry systems quote Anztec part number 50-000265.